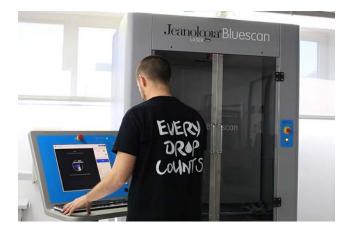

#### SCANNING PROCESS

Bluescan contains a laser illuminant that scans a determinate area of the fabric, and captures the scattering reflexion to analyze the data obtained.

#### **BLUEDESK**

The user-friendly software of Bluescan will guide you to complete the whole process.