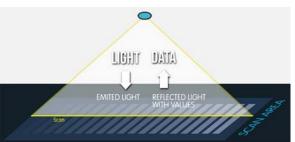

#### SCANNING PROCESS

Bluescan contains a laser illuminant that scans a determinate area of the fabric, and captures the scattering reflexion to analyze the data obtained.