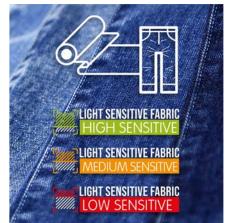

### Light Sensitive fabric test

The LSF test, through the Bluescan analysis and a visual review performed by an expert, allows measuring how friendly fabric is to the laser technologies and foresee its reactions.

### Perfect match for finishing

Make the best fabric choice simple by having a single value as a reference produced at the end of each analysis.