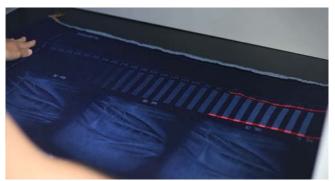

### Light Sensitive fabric test

The LSF test, through the Bluescan analysis and a visual review performed by an expert, allows measuring how friendly fabric is to the laser technologies and foresee its reactions.

#### SCANNING PROCESS

Bluescan contains a laser illuminant that scans a determinate area of the fabric, and captures the scattering reflexion to analyze the data obtained.