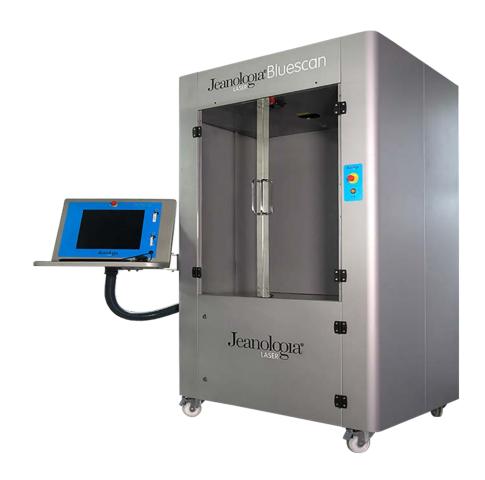

# Jeanologia Bluescan

#### SCANNING PROCESS

Bluescan contains a laser illuminant that scans a determinate area of the fabric, and captures the scattering reflexion to analyze the data obtained.

#### TECHNICAL DATA

| Red laser pointer                     |
|---------------------------------------|
| Optical supercontinuum<br>fiber laser |
| 850 x 70 mm                           |
| From 21°C to 25°C                     |
| 350 kg                                |
| 2110 x 1012 mm x 1876 mm              |
|                                       |