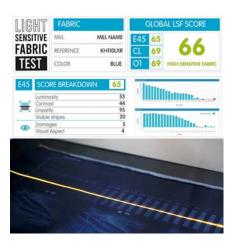

### Bluedata

A complete report with clear results for each fabric is generated within a few minutes

### Perfect match for finishing

Make the best fabric choice simple by having a single value as a reference produced at the end of each analysis.

#### **GLOBAL LSF SCORE**

Bluescan delivers a scoring system that allows manufacturers to identify the fabric sensitivity to laser abrasion and the reaction to the wash.