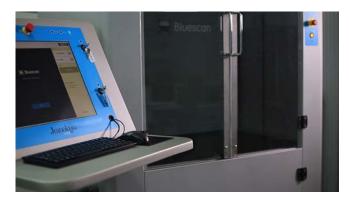

#### SCANNING PROCESS

Bluescan contains a laser illuminant that scans a determinate area of the fabric, and captures the scattering reflexion to analyze the data obtained.