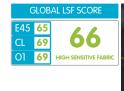

#### **GLOBAL LSF SCORE**

Bluescan delivers a scoring system that allows manufacturers to identify the fabric sensitivity to laser abrasion and the reaction to the wash.